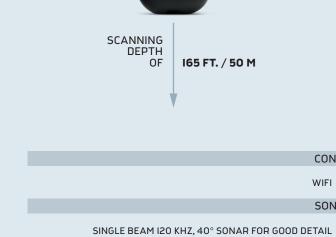

DUAL BEAM SONAR FOR DETAILED SCANNING (290KHZ I5°) AND WIDE AREA COVERAGE (90KHZ 55°)

UP TO 15 SCANS PER SECOND FOR GREAT DETAIL AND

**DISPLAY** 

**LIGHTER WEIGHT** FOR EVEN **EASIER CASTING** CAST OUT USING VIRTUALLY ANY LINE AND A RANGE OF **DIFFERENT RODS** THE START'S NEW DESIGN MAKES IT SUPER EASY TO REEL IN, AND FEATURES AN INBUILT,