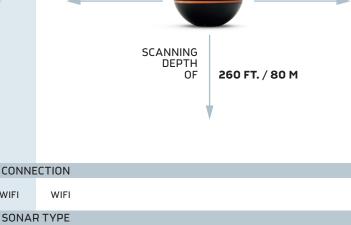

## SMOOTH TROLLING TARGET SEPARATION 2.5 CM / 0.9" I.3 CM / 0.5"

CHARGING

**SCANNING** 

UP TO IO SCANS PER SECOND FOR ACCURATELY

MAGNETIC CHARGING CABLE FOR EXTERNAL CHARGING

AND AREA COVERAGE

MARKING FISH

UNSCREW CAP TO CHARGE